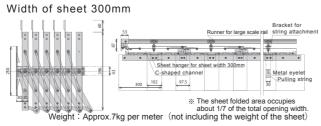

# C-SW Accordion type for sheet width 300mm

% The sheet folded area occupies about 1/4~1/5 of the total opening width. Weight: Approx.5kg per meter (not including the weight of the sheet)