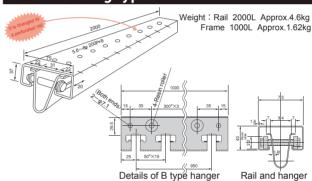

## **B-ZS Sliding type**

Weight: Approx.2.8kg per meter (not including the weight of the sheet)