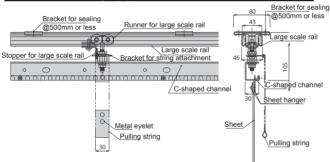

### SW series

With the sheet hanger and bracket in strong durability. Suitable for such sites where there are many traffic of carts as plants or warehouses.

# A-SW Fixing type for sheet width 200mm and 300mm Weight: 70mm wide / 45mm wide Approx. 1.18kg (Approx. 1.06kg) 45mm wide Approx. 0.86kg (Approx. 0.8kg) 300mm sheet hanger 200mm sheet hanger Weight: (Approx. 0.18kg) (Approx. 0.18kg) (Approx. 0.18kg)