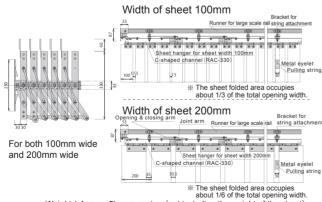

() for SUS



### METAL FITTINGS FOR STRIP CURTAIN

Different sheet fittings can be chosen according to site requirements.

### MC series · ZS series

Common structure for installation, with variety of overlap rates and it can use different fittings according to opening dimensions.

# Sheet hanger For 300mm Weight 0.35kg (approx. 0.32kg) For 200mm Weight 0.2kg (approx. 0.18kg) For 200mm Weight 0.2kg (approx. 0.18kg) For 200mm Weight 0.2kg (approx. 0.18kg) Wall or ceiling fixing bracket Weight: Approx. 1.47kg (Approx.1.28kg) () for SUS

## **B-ZS Sliding type**



Weight: Approx.2.8kg per meter (not including the weight of the sheet)

### C-ZS Accordion type



Weight: Approx.5kg per meter (not including the weight of the sheet)



### SW series

With the sheet hanger and bracket in strong durability. Suitable for such sites where there are many traffic of carts as plants or warehouses.

# A-SW Fixing type for sheet width 200mm and 300mm Weight: 70mm wide / 45mm wide Approx. 1.18kg (Approx. 1.06kg) 45mm wide Approx. 0.86kg (Approx. 0.8kg) 300mm sheet hanger 200mm sheet hanger Weight: (Approx. 0.18kg) (Approx. 0.18kg) (Approx. 0.18kg)

# B-SW Sliding type for sheet width 200mm and 300mm



# C-SW Accordion type for sheet width 300mm



% The sheet folded area occupies about 1/4~1/5 of the total opening width. Weight: Approx.5kg per meter (not including the weight of the sheet)