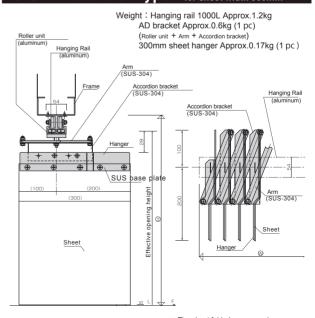

### C-ZS Accordion type

Weight: Approx.5kg per meter (not including the weight of the sheet)